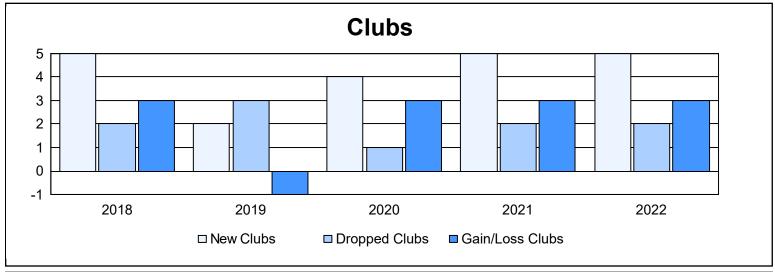

District 403 A1 As of June 2022 Cumulative

| Year      | New<br>Clubs | Dropped<br>Clubs | Gain/<br>Loss<br>Clubs | New<br>Members | Charter<br>Members | Reinstate<br>Members | Transfer<br>Members | Total<br>Member<br>Added | Total<br>Members<br>Dropped | Gain/<br>Loss<br>Members |
|-----------|--------------|------------------|------------------------|----------------|--------------------|----------------------|---------------------|--------------------------|-----------------------------|--------------------------|
| 2017-2018 | 5            | 2                | 3                      | 178            | 131                | 10                   | 7                   | 326                      | 240                         | 86                       |
| 2018-2019 | 2            | 3                | -1                     | 153            | 52                 | 20                   | 2                   | 227                      | 204                         | 23                       |
| 2019-2020 | 4            | 1                | 3                      | 93             | 124                | 10                   | 6                   | 233                      | 276                         | -43                      |
| 2020-2021 | 5            | 2                | 3                      | 118            | 153                | 20                   | 0                   | 291                      | 210                         | 81                       |
| 2021-2022 | 5            | 2                | 3                      | 117            | 146                | 5                    | 1                   | 269                      | 268                         | 1                        |
| Average   | 4            | 2                | 2                      | 132            | 121                | 13                   | 3                   | 269                      | 240                         | 30                       |