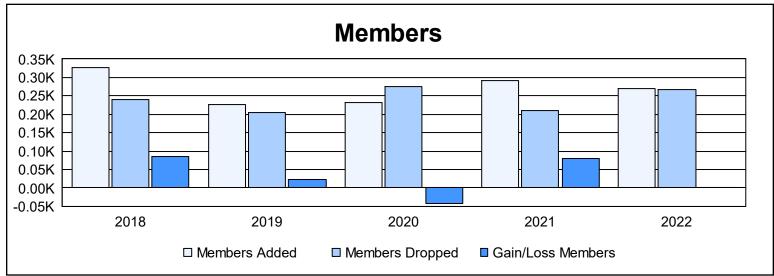

District 403 A1 As of June 2022 Cumulative

| Year      | New<br>Clubs | Dropped<br>Clubs | Gain/<br>Loss<br>Clubs | New<br>Members | Charter<br>Members | Reinstate<br>Members | Transfer<br>Members | Total<br>Member<br>Added | Total<br>Members<br>Dropped | Gain/<br>Loss<br>Members |
|-----------|--------------|------------------|------------------------|----------------|--------------------|----------------------|---------------------|--------------------------|-----------------------------|--------------------------|
| 2017-2018 | 5            | 2                | 3                      | 178            | 131                | 10                   | 7                   | 326                      | 240                         | 86                       |
| 2018-2019 | 2            | 3                | -1                     | 153            | 52                 | 20                   | 2                   | 227                      | 204                         | 23                       |
| 2019-2020 | 4            | 1                | 3                      | 93             | 124                | 10                   | 6                   | 233                      | 276                         | -43                      |
| 2020-2021 | 5            | 2                | 3                      | 118            | 153                | 20                   | 0                   | 291                      | 210                         | 81                       |
| 2021-2022 | 5            | 2                | 3                      | 117            | 146                | 5                    | 1                   | 269                      | 268                         | 1                        |
| Average   | 4            | 2                | 2                      | 132            | 121                | 13                   | 3                   | 269                      | 240                         | 30                       |